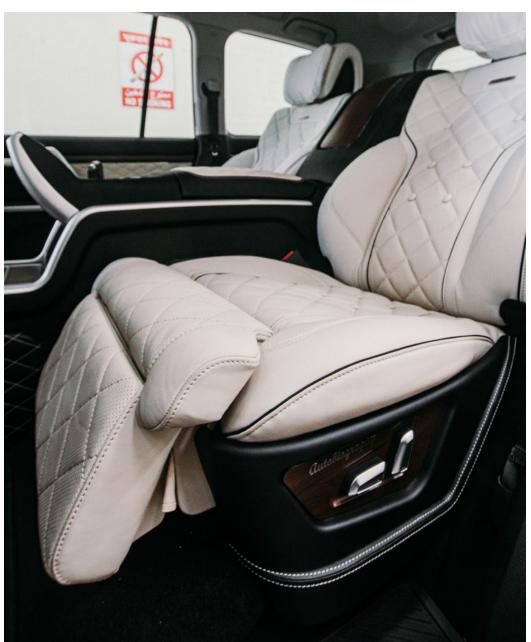

### REAR AUTOBIOGRAPHY SEATS

#### LEG SUPPORT

The rear seat offers enhanced leg support for a relaxing and comfortable journey.