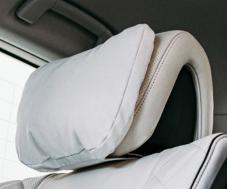

#### **CUSHIONED HEAD REST**

The rear seat head rests are fitted with a cushion securely strapped on the head rest to provide a comfortable experience for passengers.