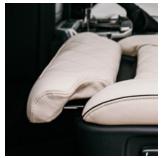

#### LEG SUPPORT

The rear seat offers enhanced leg support for a relaxing and comfortable journey.

#### **CUSHIONED HEAD REST**

The rear seat head rests are fitted with a cushion securely strapped on the head rest to provide a comfortable experience for passengers.