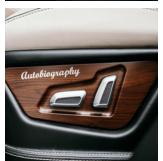

### **CENTRAL CONSOLE**

| WOODEN TRIM         | LACQUERED                  |
|---------------------|----------------------------|
| FINISH              | MATTE                      |
| STORAGE COMPARTMENT | YES                        |
| CUP HOLDER          | TWO PAIRS                  |
| SAMSUNG SAFE BOX    | OPTIONAL                   |
| USB PORT            | TWO                        |
| LEG SPACE CONTROL   | YES (FRONT PASSENGER SEAT) |

#### LEG SPACE CONTROL

This button, located in the storage compartment, controls the movement of the front passenger seat to offer more leg room to the occupant seated behind.