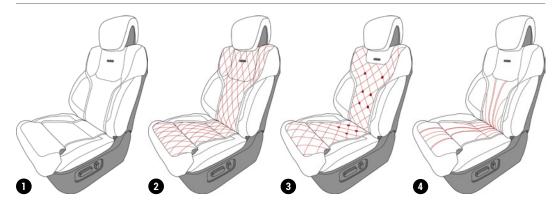

#### STITCHING STYLES

- 1 ORIGINAL
- 2 DIAMOND
- 3 DIAMOND WITH BUTTONS
- 4 EXECUTIVE LOUNGE