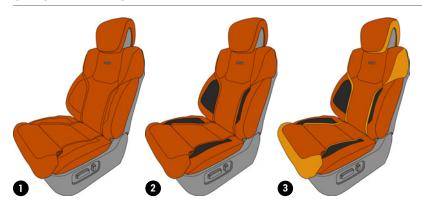

for passengers.

### **CENTRAL CONSOLE**













#### LED LIGHTING

The central console is lit with a LED system, enhancing the ambient environment and offering a pleasant journey.

#### SAMSUNG SAFE BOX (OPTIONAL)

This optional safe box can be accessed with a secure key card and is located under the arm rest.

#### STORAGE COMPARTMENT

This additional storage unit houses additional cup holders and extra space.

#### LEG SPACE CONTROL

This button, located in the storage compartment, controls the movement of the front passenger seat to offer more leg room to the occupant seated behind.

## **CUSTOMIZATION**

#### STITCHING STYLES

- 1 ORIGINAL
- 2 DIAMOND
- 3 DIAMOND WITH BUTTONS
- 4 EXECUTIVE LOUNGE



#### **COLOUR COMBINATIONS**

- 1 SINGLE TONE
- 2 DOUBLE TONE
- 3 MULTIPLE TONE







#### NIGHT TIME FEATURE (OPTIONAL)

This feature offers a mesmerising experience, where passengers can gaze up and unwind under the twinkling of celestial bodies. It is achieved using delicate fibre optic strands and perforations carefully crafted in the ceiling, offering an experience of travelling under the night time glow of stars.