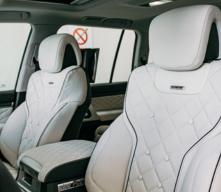

#### **FRONT SEAT**

| MASSAGE SYSTEM     | 12 POINT SYSTEM    |
|--------------------|--------------------|
| MATERIAL           | HEWA LEATHER       |
| THIGH ADJUST       | YES                |
| SMART CONTROL UNIT | YES                |
| COLOUR             | AS PER CATALOGUE 🗗 |

#### **REAR SEAT**

| MASSAGE SYSTEM      | 12 POINT SYSTEM    |
|---------------------|--------------------|
| MATERIAL            | HEWA LEATHER       |
| SEAT ADJUST         | ELECTRIC           |
| ADJUSTABLE FOOTREST | YES                |
| SMART CONTROL UNIT  | YES                |
| COLOUR              | AS PER CATALOGUE 🗗 |

- All front seats retain the original structure as provided by the manufacturer.
- All MBS seats are manufactured using premium and high quality orthopaedic foam.
- Smart control unit functions: 3 Level Back massage, 1 Level Base massage, Lumbar adjustment, Back width adjustment and Upper Back adjustment (Rear seat only).