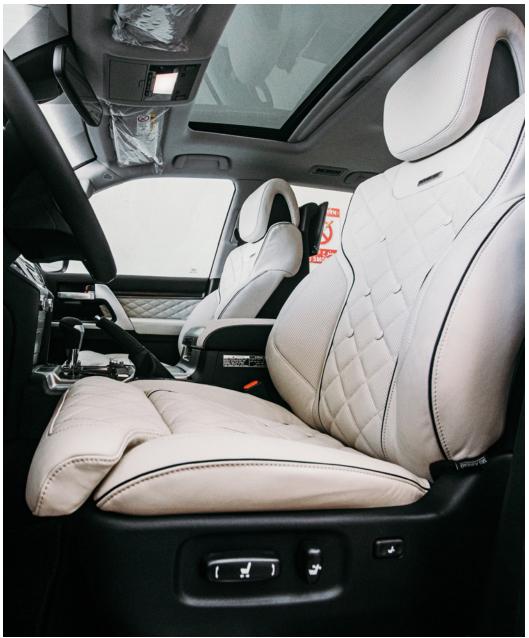

#### **FRONT SEAT**

| MASSAGE SYSTEM     | 12 POINT SYSTEM    |
|--------------------|--------------------|
| MATERIAL           | HEWA LEATHER       |
| THIGH ADJUST       | YES                |
| SMART CONTROL UNIT | YES                |
| COLOUR             | AS PER CATALOGUE 🗗 |

#### **REAR SEAT**

| MASSAGE SYSTEM      | 12 POINT SYSTEM    |
|---------------------|--------------------|
| MATERIAL            | HEWA LEATHER       |
| SEAT ADJUST         | ELECTRIC           |
| ADJUSTABLE FOOTREST | YES                |
| SMART CONTROL UNIT  | YES                |
| COLOUR              | AS PER CATALOGUE 🗗 |

### REAR AUTOBIOGRAPHY SEATS