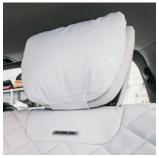

#### **CUSHIONED HEAD REST**

The rear seat head rests are fitted with a cushion securely strapped on the head rest to provide a comfortable experience for passengers.

#### LEG SUPPORT

The rear seat offers enhanced leg support for a relaxing and comfortable journey.