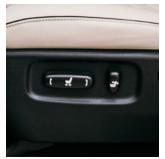

#### **ELECTRONIC ADJUSTMENTS**

All seat movement functions are controlled smoothly and electronically with easily accessible knobs.