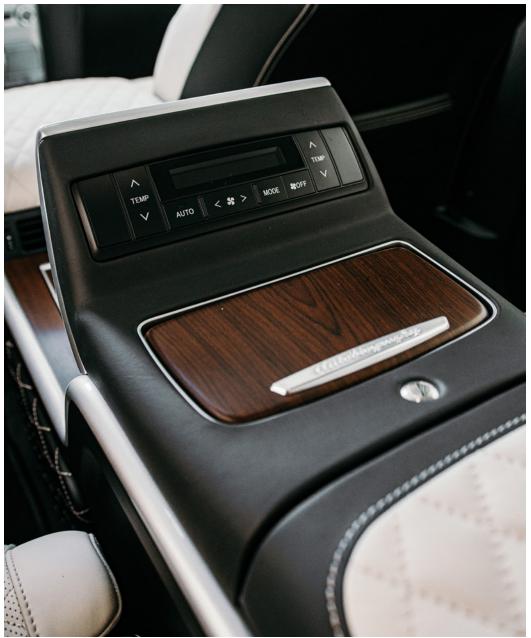

### **CENTRAL CONSOLE**

#### LED LIGHTING

The central console is lit with a LED system, enhancing the ambient environment and offering a pleasant journey.

#### SAMSUNG SAFE BOX (OPTIONAL)

This optional safe box can be accessed with a secure key card and is located under the arm rest.

#### STORAGE COMPARTMENT

This additional storage unit houses additional cup holders and extra space.

#### LEG SPACE CONTROL

This button, located in the storage compartment, controls the movement of the front passenger seat to offer more leg room to the occupant seated behind.