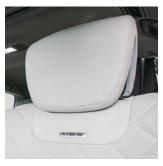

#### **CUSHIONED HEAD REST**

The rear seat head rests are fitted with a cushion securely strapped on the head rest to provide a comfortable experience for passengers.