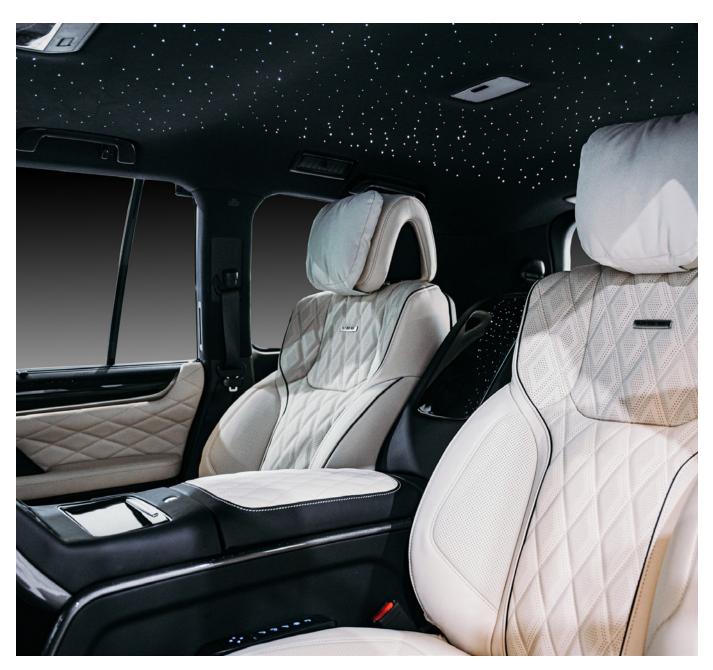

#### NIGHT TIME FEATURE (OPTIONAL)

This feature offers a mesmerising experience, where passengers can gaze up and unwind under the twinkling of celestial bodies. It is achieved using delicate fibre optic strands and perforations carefully crafted in the ceiling, offering an experience of travelling under the night time glow of stars.