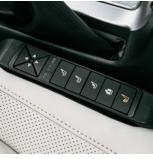

#### SMART CONTROL UNIT

All massage functions can be controlled through this unit, positioned conveniently beside each seat. The unit exudes a premium finish with backlit buttons.