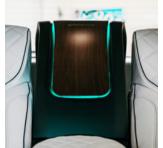

### **CENTRAL CONSOLE**

#### LED LIGHTING

The central console is lit with a LED system, enhancing the ambient environment and offering a pleasant journey.