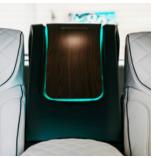

### **CENTRAL CONSOLE**

#### LED LIGHTING

The central console is lit with a LED system, enhancing the ambient environment and offering a pleasant journey.