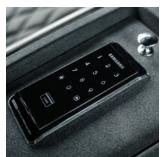

#### SAMSUNG SAFE BOX (OPTIONAL)

This optional safe box can be accessed with a secure key card and is located under the arm rest.