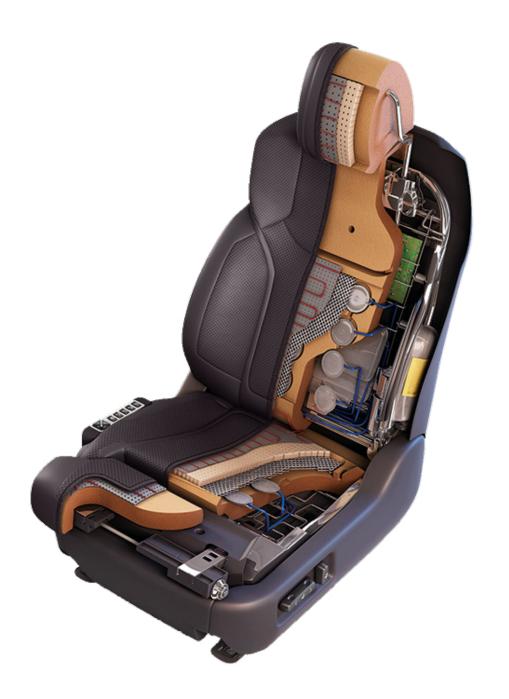

- All front seats retain the original structure as provided by the manufacturer.
- All MBS seats are manufactured using premium and high quality orthopaedic foam.
- Smart control unit functions: 3 Level Back massage, 1 Level Base massage, Lumbar adjustment, Back width adjustment and Upper Back adjustment (Rear seat only).

MBS AUTOMOTIVE 1 03 FRONT SEATS

#### SMART CONTROL UNIT

All massage functions can be controlled through this unit, positioned conveniently beside each seat. The unit exudes a premium finish with backlit buttons.

#### **POPLITEAL SUPPORT**

This support provides enhanced leg comfort while driving with an increased width for popliteal support.

#### **ELECTRONIC ADJUSTMENTS**

All seat movement functions are controlled smoothly and electronically with easily accessible knobs.

#### **ERGONOMIC HEAD REST**

These ergonomic head rests offer both the driver and passenger a very comfortable driving experience.