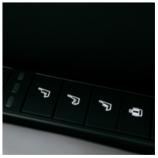

#### SMART CONTROL UNIT

All massage functions can be controlled through this unit, positioned conveniently beside each seat. The unit exudes a premium finish with backlit buttons.