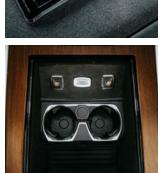

### **CENTRAL CONSOLE**

| WOODEN TRIM         | LACQUERED                  |
|---------------------|----------------------------|
| FINISH              | MATTE                      |
| STORAGE COMPARTMENT | YES                        |
| CUP HOLDER          | TWO PAIRS                  |
| SAMSUNG SAFE BOX    | OPTIONAL                   |
| USB PORT            | TWO                        |
| LEG SPACE CONTROL   | YES (FRONT PASSENGER SEAT) |

#### STORAGE COMPARTMENT

This additional storage unit houses additional cup holders and extra space.