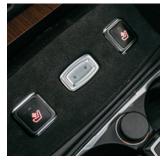

#### SMART CONTROL UNIT

All massage functions can be controlled through this unit, positioned conveniently beside each seat. The unit exudes a premium finish with backlit buttons.

#### LEG SPACE CONTROL

This button, located in the storage compartment, controls the movement of the front passenger seat to offer more leg room to the occupant seated behind.