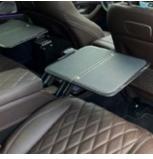

#### **PULL-OUT TRAY**

These trays offer both rear passengers an enhanced experience while on the move. They are stowed on the sides within the central console unit.