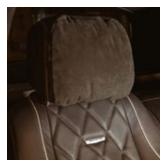

#### **CUSHIONED HEAD REST**

The rear seat head rests are fitted with a cushion securely strapped to offer complete support and comfort.