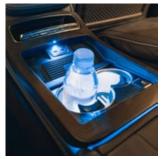

#### **CUP HOLDERS**

The lower portion of the central console houses two beverage holders, with adjustable pegs to fit cups of various sizes.

### **AMBIENT LIGHT**

The console trim and central module is lit with an ambient light consisting of a wide choice of multiple colours.