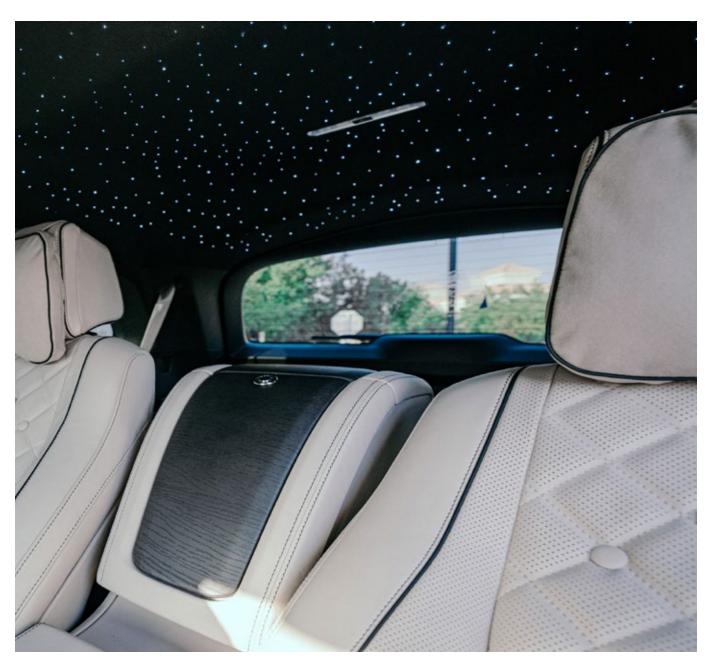

# NIGHT TIME FEATURE (OPTIONAL)

This feature offers a mesmerising experience, where passengers can gaze up and unwind under the twinkling of celestial bodies. It is achieved using delicate fibre optic strands and perforations carefully crafted in the ceiling, offering an experience of travelling under the night time glow of stars.