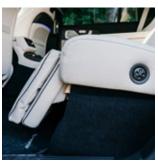

### LEG SUPPORT

The rear seat offers enhanced leg support for a relaxing and comfortable journey.