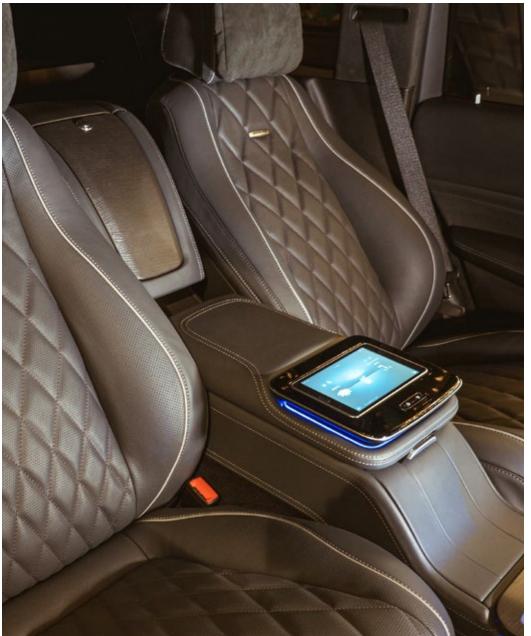

MBS AUTOMOTIVE ▮ 03 **REAR SEATS** 

#### SMART CONTROL UNIT

All massage functions can be controlled through this unit, positioned conveniently under the armrest on the central console unit.