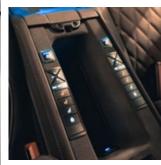

#### SMART CONTROL UNIT

All massage functions can be controlled through this unit, positioned conveniently under the armrest on the central console unit.

#### **CUP HOLDERS**

The lower portion of the central console houses two beverage holders, with adjustable pegs to fit cups of various sizes.

#### STORAGE COMPARTMENT

The top portion of the central console houses storage space that is concealed behind a panel and accessible by a button on top.

#### **WIRELESS & USB CHARGING**

The central console also has a provision for powering mobile devices through a wireless charger and two USB 3.0 ports.

### **AMBIENT LIGHT**

The console trim and central module is lit with an ambient light consisting of a wide choice of multiple colours.