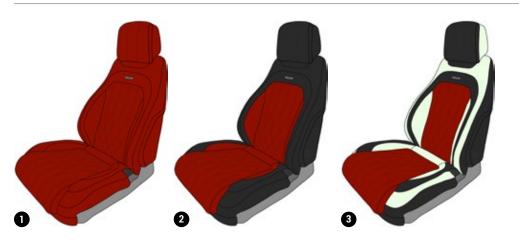

a relaxing and comfortable journey.

# CENTRAL CONSOLE













#### **CUP HOLDERS**

The lower portion of the central console houses two beverage holders, with adjustable pegs to fit cups of various sizes.

#### STORAGE COMPARTMENT

The top portion of the central console houses storage space that is concealed behind a panel and accessible by a button on top.

#### **WIRELESS & USB CHARGING**

The central console also has a provision for powering mobile devices through a wireless charger and two USB 3.0 ports.

### **AMBIENT LIGHT**

The console trim and central module is lit with an ambient light consisting of a wide choice of multiple colours.

# **CUSTOMIZATION**

# STITCHING STYLES

1 ORIGINAL

2 DIAMOND



# **COLOUR COMBINATIONS**

1 SINGLE TONE

2 DOUBLE TONE

3 MULTIPLE TONE







# NIGHT TIME FEATURE (OPTIONAL)

This feature offers a mesmerising experience, where passengers can gaze up and unwind under the twinkling of celestial bodies. It is achieved using delicate fibre optic strands and perforations carefully crafted in the ceiling, offering an experience of travelling under the night time glow of stars.