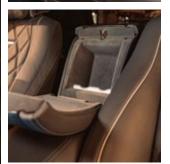

#### **PULL-OUT TRAY**

These trays offer both rear passengers an enhanced experience while on the move. They are stowed on the sides within the central console unit.