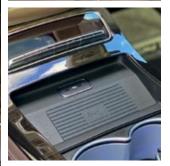

#### STORAGE COMPARTMENT

The top portion of the central console houses storage space that is concealed behind a panel and accessible by a button on top.

#### **CUP HOLDERS**

The lower portion of the central console houses two beverage holders, with adjustable pegs to fit cups of various sizes.