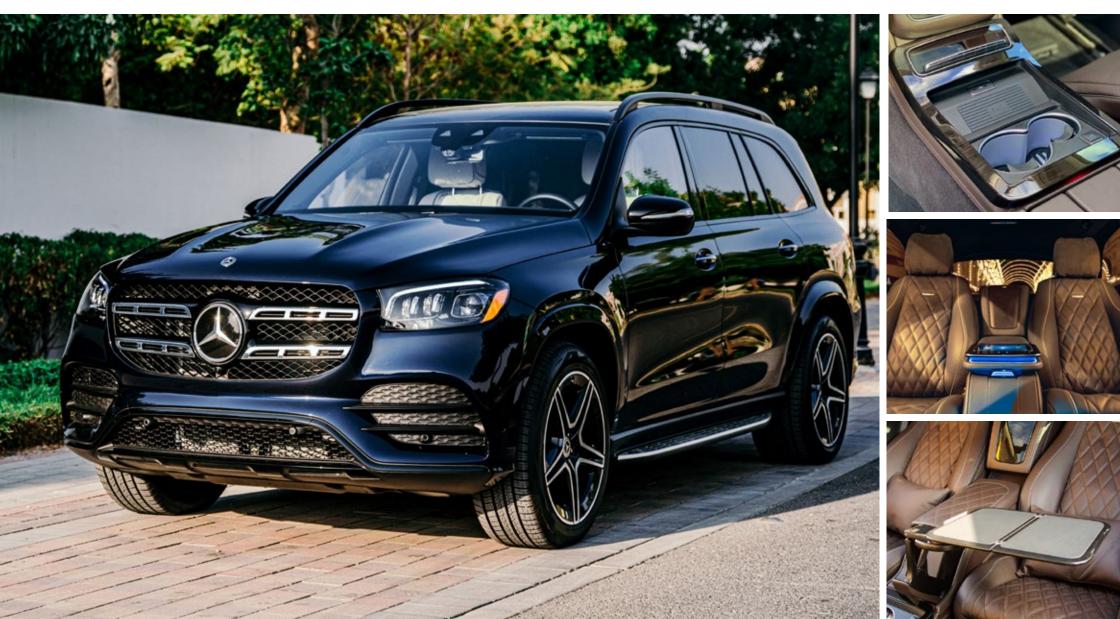

#### **REAR SEAT**

| MASSAGE SYSTEM      | 12 POINT SYSTEM    |
|---------------------|--------------------|
| MATERIAL            | HEWA LEATHER       |
| SEAT ADJUST         | ELECTRIC           |
| ADJUSTABLE FOOTREST | YES                |
| SEAT VENTILATION    | YES                |
| SMART CONTROL UNIT  | YES                |
| COLOUR              | AS PER CATALOGUE 🗗 |

### **CENTRAL CONSOLE**

| LACQUERED TRIM      | CARBON/WOOD/BLACK |
|---------------------|-------------------|
| FINISH              | MATTE             |
| STORAGE COMPARTMENT | YES               |
| CUP HOLDER          | ONE PAIR          |
| ARMREST             | OPERABLE          |
| STORAGE COMPARTMENT | YES               |
| CONSOLE LIGHTING    | AMBIENT           |
| STOW-ABLE TRAYS     | TWO               |
| WIRELESS CHARGER    | YES               |
| USB PORT            | ONE               |

MBS AUTOMOTIVE ▮ 03 **REAR SEATS** 

# CENTRAL CONSOLE