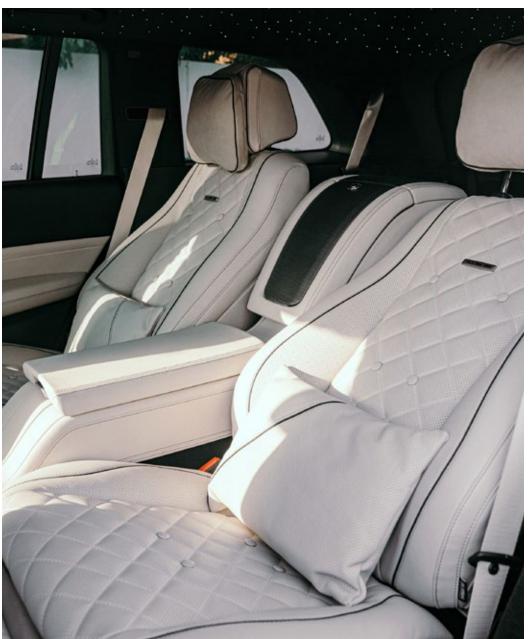

#### **CUSHIONED HEAD REST**

The rear seat head rests are fitted with a cushion securely strapped to offer complete support and comfort.

### LEG SUPPORT

The rear seat offers enhanced leg support for a relaxing and comfortable journey.

# NIGHT TIME FEATURE (OPTIONAL)

This feature offers a mesmerising experience, where passengers can gaze up and unwind under the twinkling of celestial bodies. It is achieved using delicate fibre optic strands and perforations carefully crafted in the ceiling, offering an experience of travelling under the night time glow of stars.