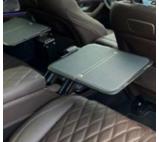

#### **PULL-OUT TRAY**

These trays offer both rear passengers an enhanced experience while on the move. They are stowed on the sides within the central console unit.