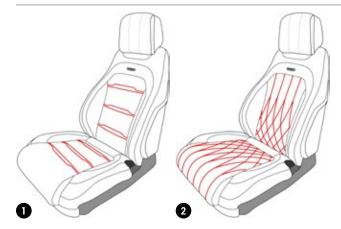

onsole unit.

### LEG SUPPORT

The rear seat offers enhanced leg support for a relaxing and comfortable journey.

# CENTRAL CONSOLE













#### **CUP HOLDERS**

The lower portion of the central console houses two beverage holders, with adjustable pegs to fit cups of various sizes.

#### STORAGE COMPARTMENT

The top portion of the central console houses storage space that is concealed behind a panel and accessible by a button on top.

#### **WIRELESS & USB CHARGING**

The central console also has a provision for powering mobile devices through a wireless charger and two USB 3.0 ports.

### **AMBIENT LIGHT**

The console trim and central module is lit with an ambient light consisting of a wide choice of multiple colours.

# **CUSTOMIZATION**

# STITCHING STYLES

1 ORIGINAL

2 DIAMOND



# **COLOUR COMBINATIONS**

1 SINGLE TONE

2 DOUBLE TONE

3 MULTIPLE TONE







# NIGHT TIME FEATURE (OPTIONAL)

This feature offers a mesmerising experience, where passengers can gaze up and unwind under the twinkling of celestial bodies. It is achieved using delicate fibre optic strands and perforations carefully crafted in the ceiling, offering an experience of travelling under the night time glow of stars.