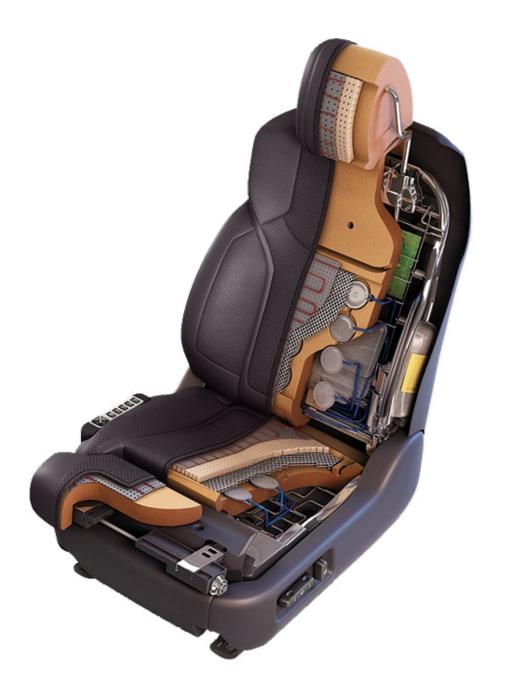

#### **REAR SEAT**

| MASSAGE SYSTEM      | 12 POINT SYSTEM    |
|---------------------|--------------------|
| MATERIAL            | HEWA LEATHER       |
| SEAT ADJUST         | ELECTRIC           |
| ADJUSTABLE FOOTREST | YES                |
| SEAT VENTILATION    | YES                |
| SMART CONTROL UNIT  | YES                |
| COLOUR              | AS PER CATALOGUE 🗗 |

- All MBS seats are manufactured using premium and high quality orthopaedic foam.
- Smart control unit functions: 3 Level Back massage, 1 Level Base massage, Lumbar adjustment and Back width adjustment

#### SMART CONTROL UNIT

All massage functions can be controlled through this unit, positioned conveniently under the armrest on the central console unit.