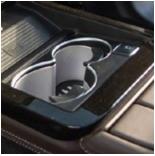

#### **CUP HOLDERS**

The lower portion of the central console houses two beverage holders, with adjustable pegs to fit cups of various sizes.