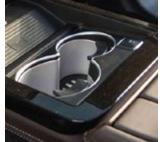

#### **CUP HOLDERS**

The lower portion of the central console houses two beverage holders, with adjustable pegs to fit cups of various sizes.